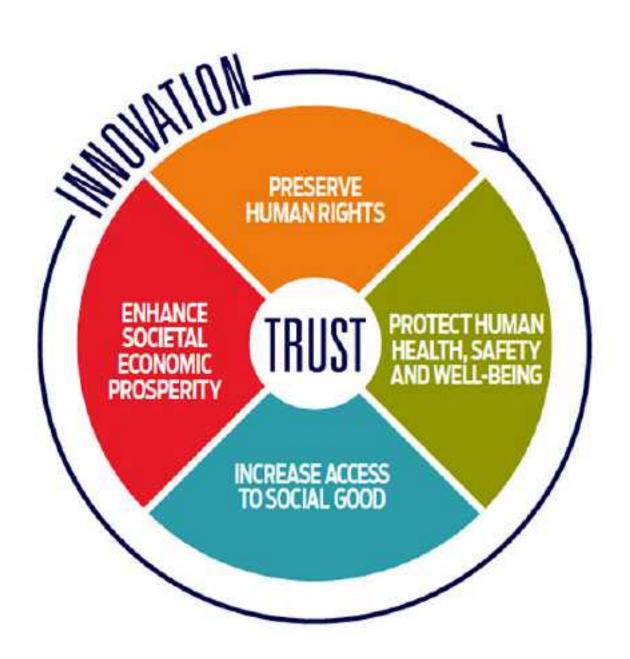

## Integrated System of Systems

WE IMPROVE LIVES

The mission of the PA Hemp Steering Committee is to advance the hemp industry in Pennsylvania and provide counsel and guidance to the PA Department of Agriculture on this emerging opportunity for the Commonwealth.