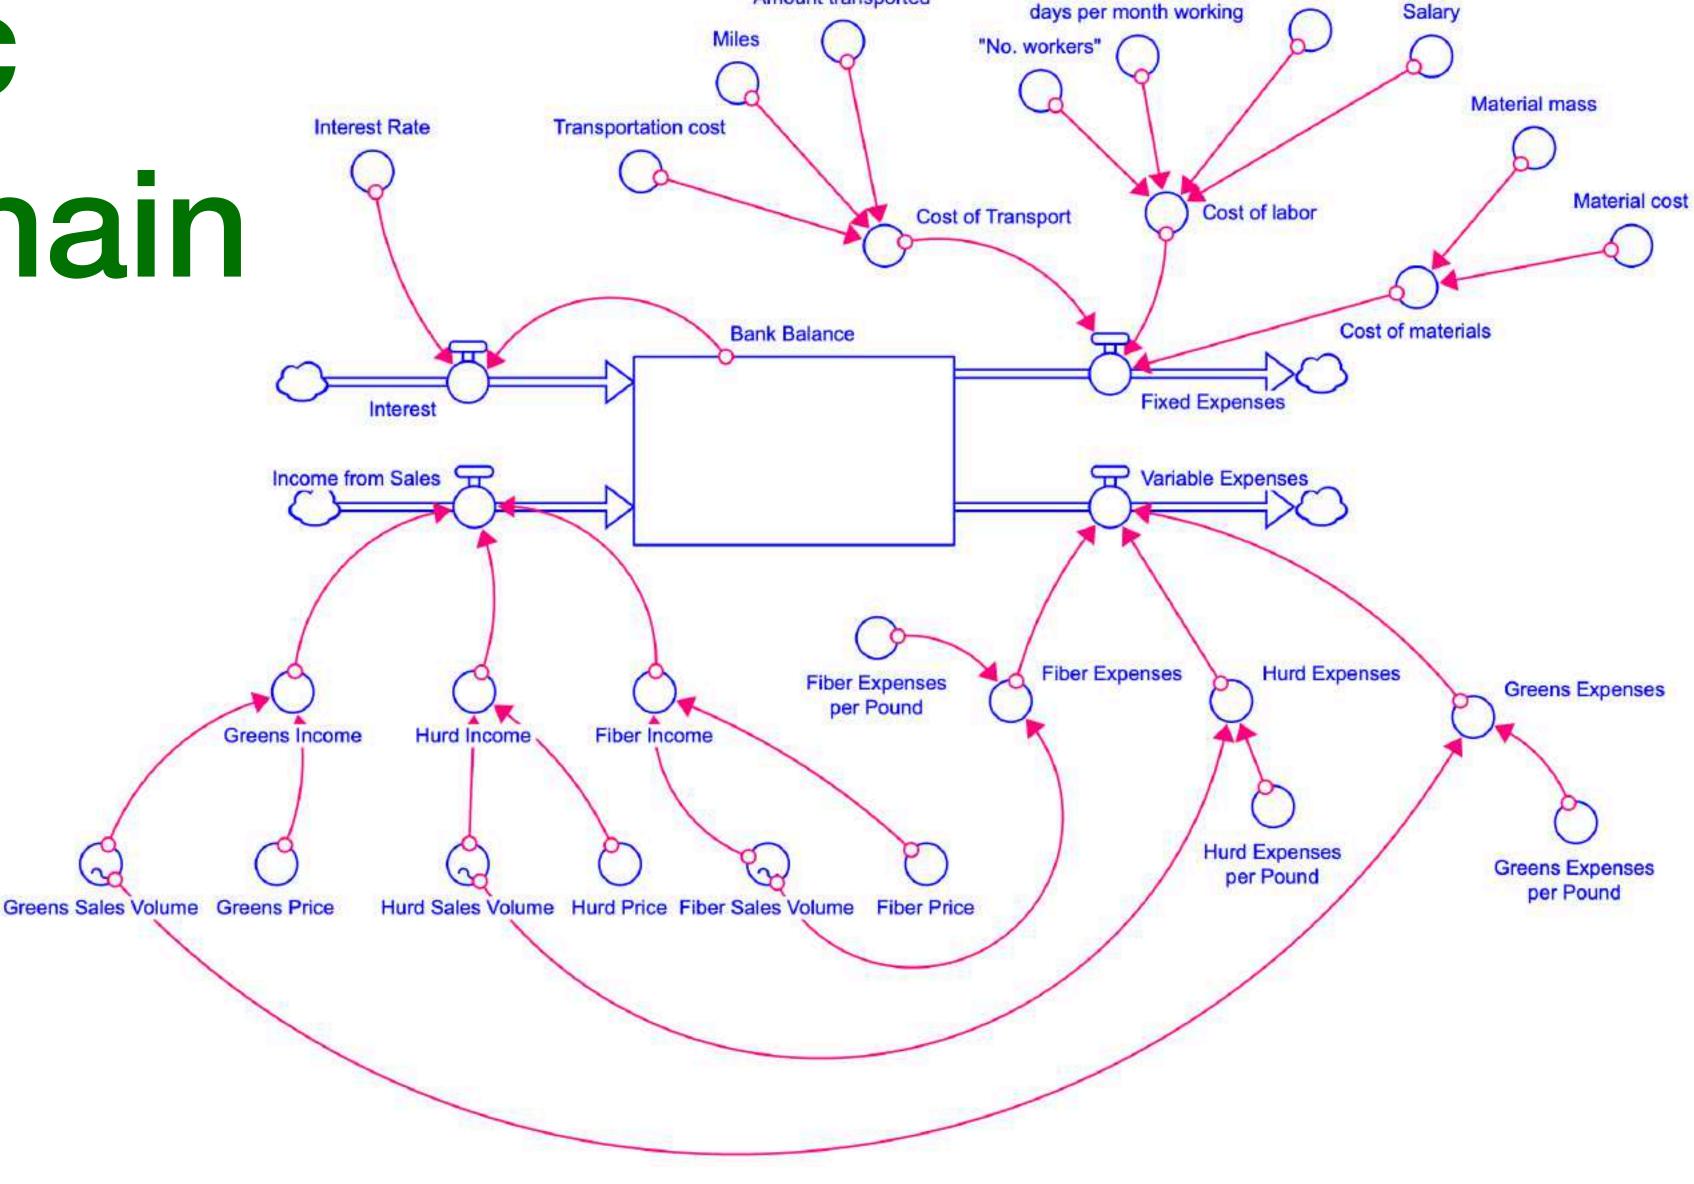

### Technical Supply Chain

Economic Supply Chain

Amount transported

Hours per month