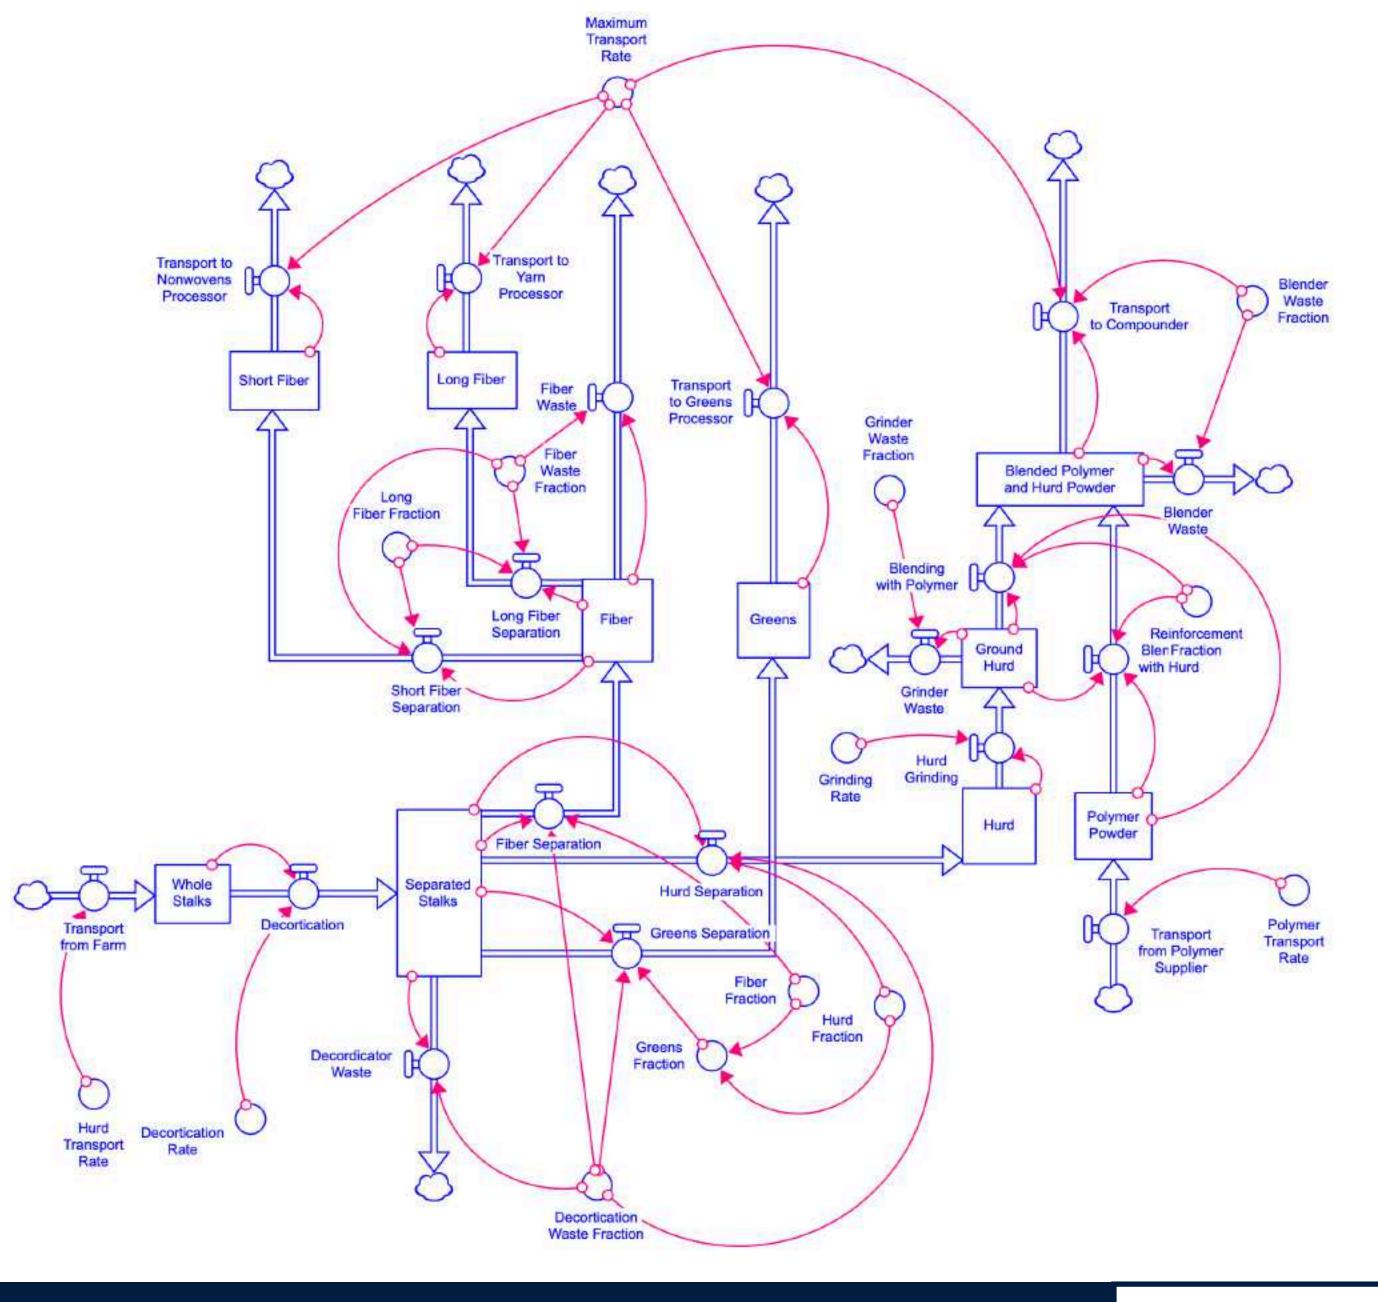

### Technical Supply Chain

Economic Supply Chain

Amount transported

Hours per month