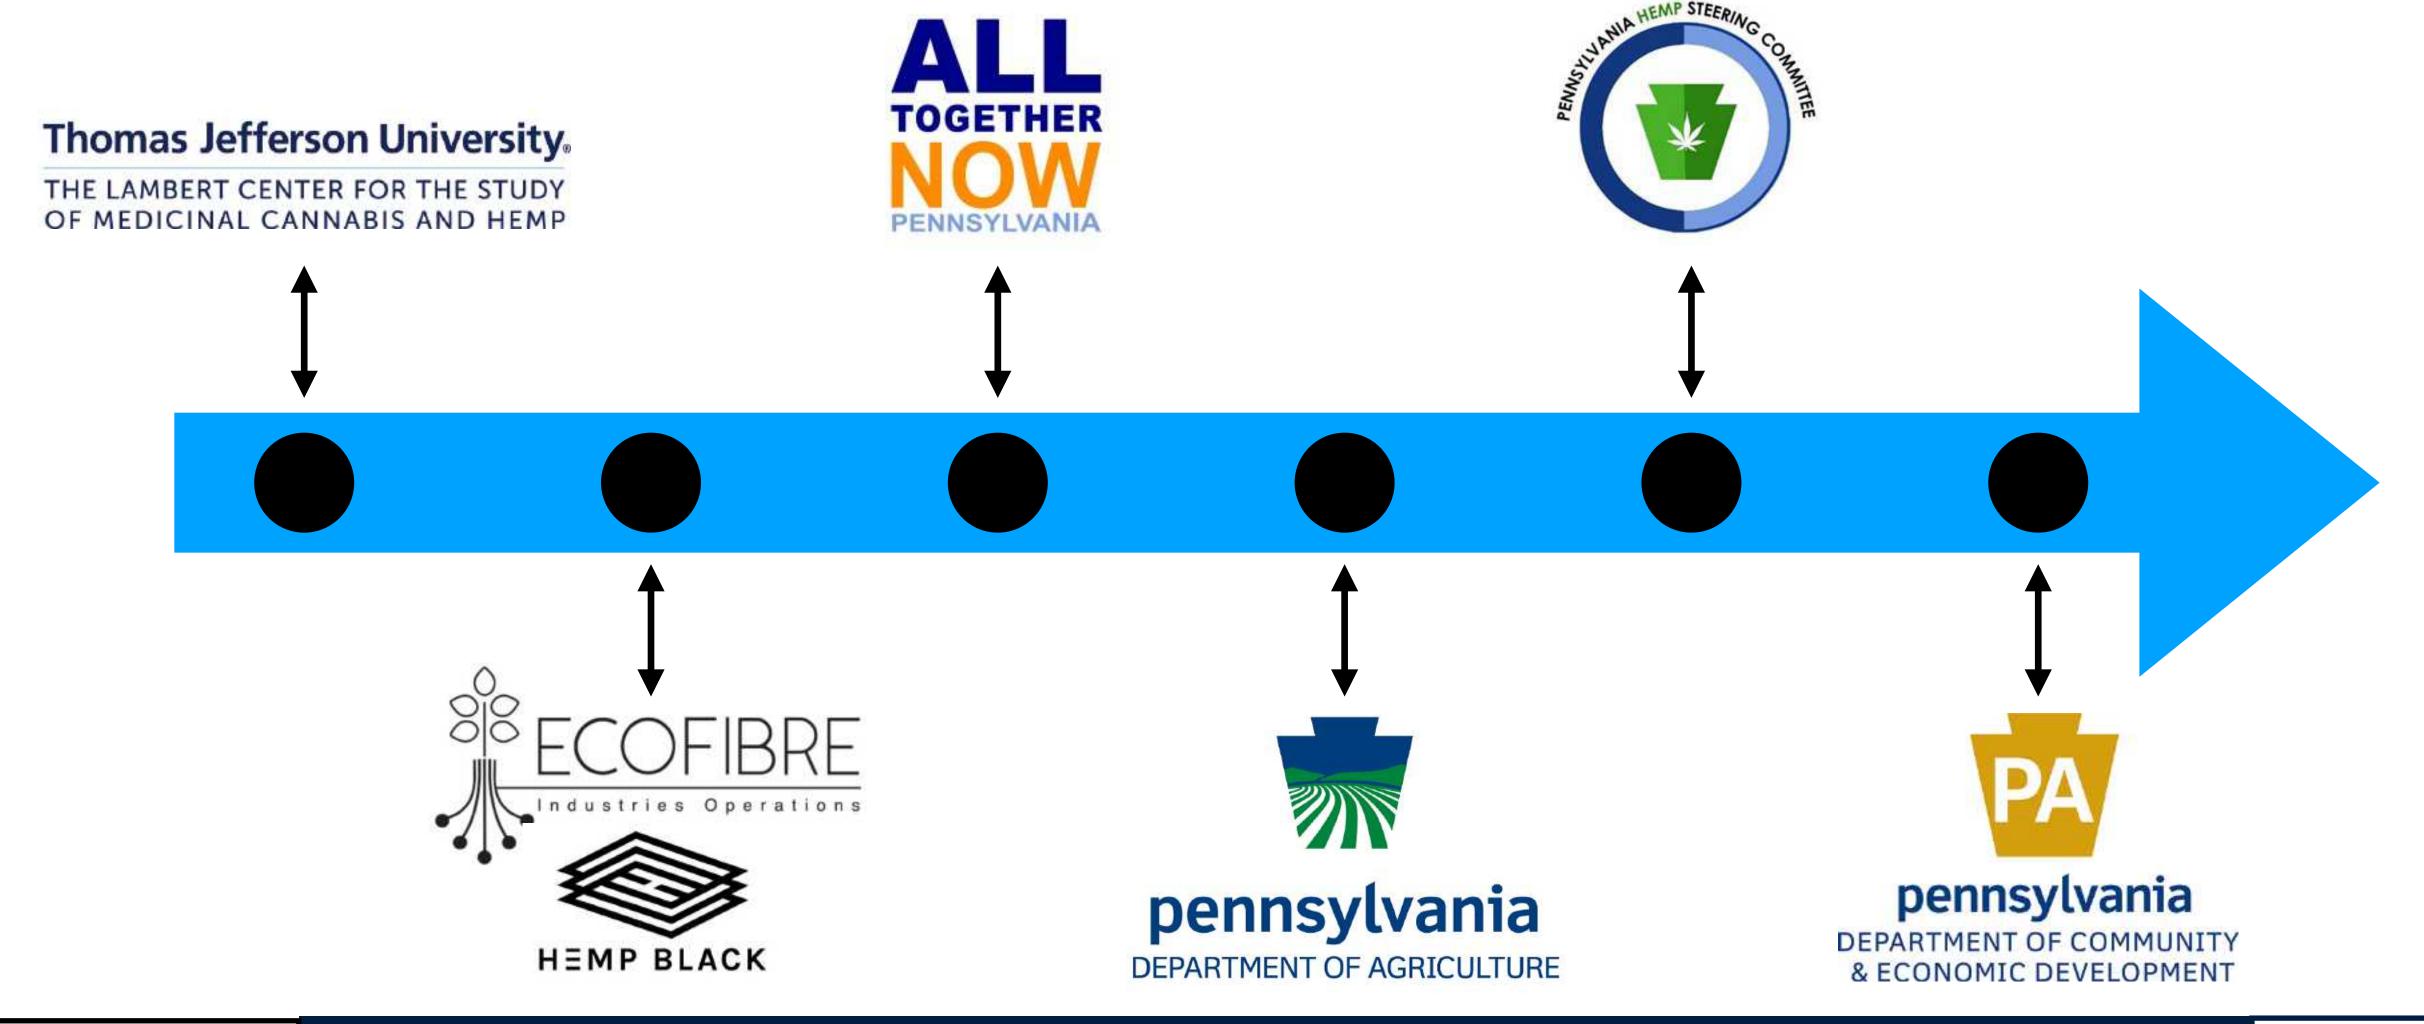

## Integrated System of Systems

WE IMPROVE LIVES

The mission of the PA Hemp Steering Committee is to advance the hemp industry in Pennsylvania and provide counsel and guidance to the PA Department of Agriculture on this emerging opportunity for the Commonwealth.

The mission of the ATN Hemp Coalition is to building a just, sustainable, and locally-based industrial hemp industry in Pennsylvania to bring greater prosperity to our communities and increase local self-reliance in food, fiber, textiles, and building materials.